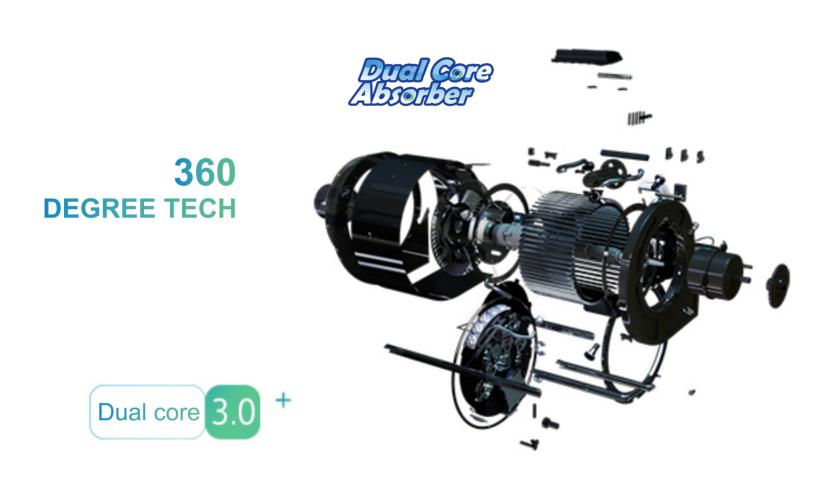

CXW-220-A817

## **DREAM OF AESTHETICS LIFE**

Phantom of the Opera

Perfect arc inspiration

Dual core 3.0







### ROUNDED CORNER DESIGN



Retract the edges With more blooming

Inspired by sleek design, edge treatment in curved rounded corners More avoid head knock during cooking





One touch Touch the beautiful of life

One touch with 0.9s,Instantaneous up to suction 1080m<sup>3</sup>,1720m<sup>3</sup>/hr Whether it is stir-fry or deep fry, fume can be instantaneously dispersed

0.95

Suction

1080m<sup>3</sup> 1720m<sup>3</sup>/hr

ROBAM



Change state





After cooking Intelligent air purification program starts automatically Renew kitchen air within one minute (Calculation by 8 M2, none including modular kitchen)

0 A 🕘 0 🚥



# Unequal blower



Vertical pendulum



### NONE ASSEMBLY WASH-FREE

Save important time on good things







The inner cavity with patent coated, and the inside none stick oil Filter more than 92% of heavy oil molecules

24 oil-conducting broadband, collecting oil and anti-drip

## LIGHT INTERFACE



Easily Keep face value



#### ONE WIPE CLEAN STAINLESS STEEL

Stainless steel body One wipe clean None stick oil



#### **FINGER TOUCH PANEL**

Classic black Faddish design Simple atmosphere



#### **LED** light

Collect all fumes



#### **DELAY FUNCTION**

One minute deplay