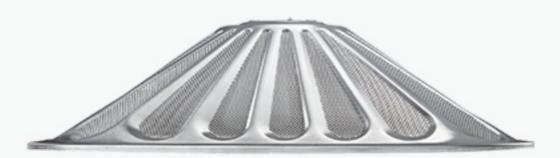

### NONE ASSEMBLY WASH-FREE

Save important time on good things

The inner cavity with patent coated, and the inside none stick oil Filter more than 92% of heavy oil molecules

24 oil-conducting broadband, collecting oil and anti-drip