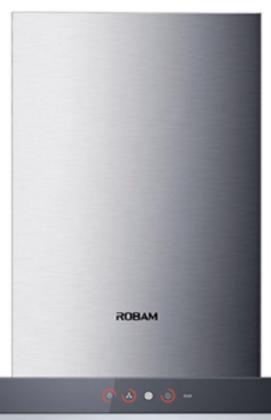

#### ONE WIPE CLEAN STAINLESS STEEL

Stainless steel body One wipe clean None stick oil

#### **FINGER TOUCH PANEL**

Classic black Faddish design Simple atmosphere

#### **LED** light

Collect all fumes