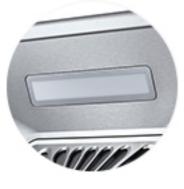

ry, fume can be instantaneously dispersed

0.95

Suction

1080m<sup>3</sup> 1720m<sup>3</sup>/hr

ROBAM



Change state





After cooking Intelligent air purification program starts automatically Renew kitchen air within one minute (Calculation by 8 M2, none including modular kitchen)

0 A 🕘 0 🚥



# Unequal blower



Vertical pendulum



### NONE ASSEMBLY WASH-FREE

Save important time on good things







The inner cavity with patent coated, and the inside none stick oil Filter more than 92% of heavy oil molecules

24 oil-conducting broadband, collecting oil and anti-drip

## LIGHT INTERFACE



Easily Keep face value



#### ONE WIPE CLEAN STAINLESS STEEL

Stainless steel body One wipe clean None stick oil



#### **FINGER TOUCH PANEL**

Classic black Faddish design Simple atmosphere



#### **LED** light

Collect all fumes



#### **DELAY FUNCTION**

One minute deplay