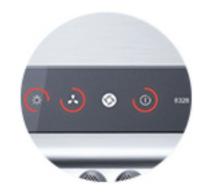

#### **FINGER TOUCH PANEL**

Classic black Faddish design Simple atmosphere

#### **DELAY FUNCTION**

One minute deplay