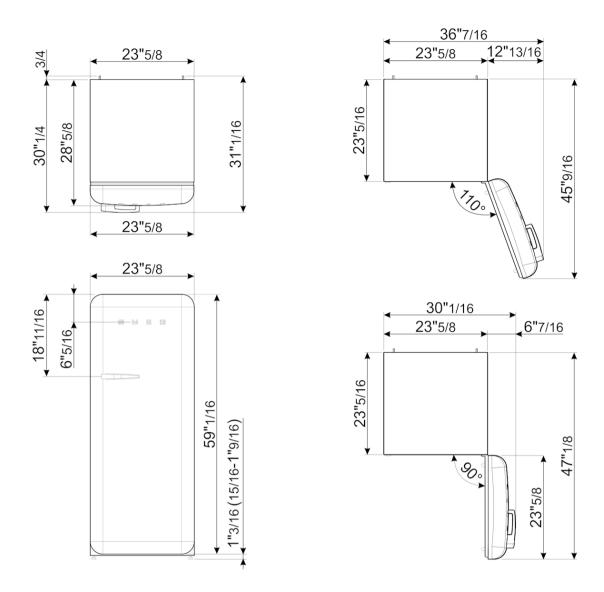

#### LOGISTIC INFORMATION

Width: 23 11/16 " • Width with doors open at 90°: 36 7/16 " • Height: 60 1/4 " • Depth without handle: 28 11/16 " • Product depth (handle included): 30 1/4 " • Depth with door open at 90°: 47 1/8 " • Gross weight: 191 lbs • Net weight: 165 lbs