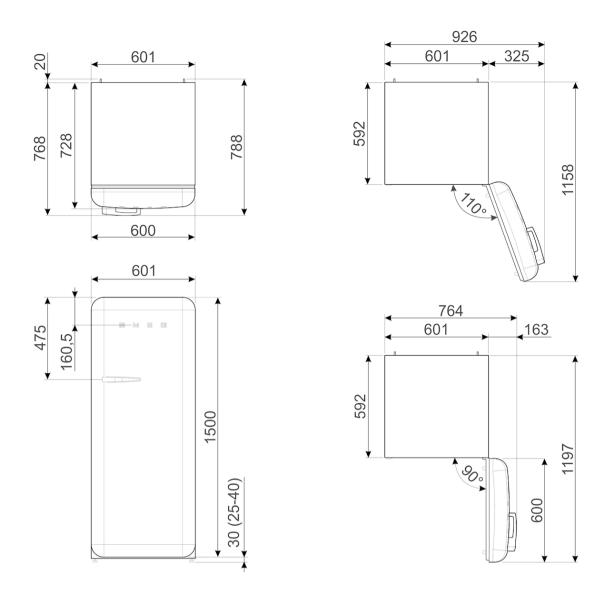

#### LOGISTIC INFORMATION

Width: 23 11/16 " • Width with doors open at 90°: 36 7/16 " • Height: 60 1/4 " • Depth without handle: 28 11/16 " • Product depth (handle included): 30 1/4 " • Depth with door open at 90°: 47 1/8 " • Gross weight: 191 lbs • Net weight: 165 lbs