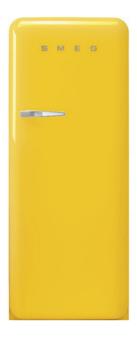

# FAB28URYW3

Refrigerator, Retro-style, Single door, Free-standing, Hinge position: Right, Yellow

#### **AESTHETIC**

Color: Yellow • Finishing: Glossy • Aesthetic: Retro-style • Side material: Steel • Side color: Yellow • Door shelf profile color: Chromed • Drawers profile color: Chromed • Glass shelf profile color: Chromed